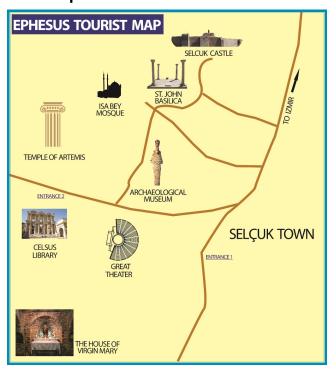

### Day 1 : Istanbul - Izmir - Ephesus

Pick up from your hotel and transfer to airport for your flight to Izmir. Arrival to Izmir airport. Meet and leave for Ephesus, the veritable cradle of early Christianity. Visit the Shrine of The Virgin Mary where she supposedly spent her later days. Proceed to Ephesus and see the spectacular ruins from the period of St. Paul, some of which have only recently been excavated. See the Odeon, the Bouleterion, Fountains, the Temples, the Brothel, the Library, the Agoras, the Great Theatre, the Roman Baths, the Gymnasiums. After lunch visit the Temple of Artemis (one of the Seven Wonders of the ancient world). Return back to Izmir airport for your flight to Istanbul. Istanbul arrival, meet and transfer to your hotel. Drop off at your hotel. (L)