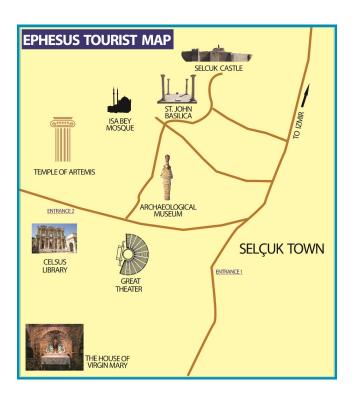

## **Tour Itinerary**

Day 1: Izmir

Meet at port and leave for Ephesus, the veritable cradle of early Christianity. Visit the Shrine of The Virgin Mary where she supposedly spent her later days. Proceed to Ephesus and see the spectacular ruins from the period of St. Paul, some of which have only recently been excavated. See the Odeon, the Bouleterion, Fountains, the Temples, the Brothel, the Library, the Agoras, the Great Theatre, the Roman Baths, the Gymnasiums.