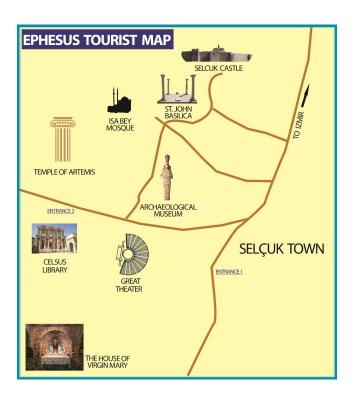

#### Day 1: Kusadasi

Meet at port and leave for Ephesus, the veritable cradle of early Christianity. Visit the Shrineof The Virgin Mary where she supposedly spent her later days. Proceed to Ephesus and see the spectacular ruins from the period of St. Paul, some of which have only recently been excavated. See the Odeon, the Bouleterion, Fountains, the Temples, the Brothel, the Library, the Agoras, the Great Theatre, the Roman Baths, the Gymnasiums.

After lunch, visit Temple of Artemis, which had been built at first during the Archaic period, today it's known one of the Seven Wonders of Ancient World.

### Tour Map: