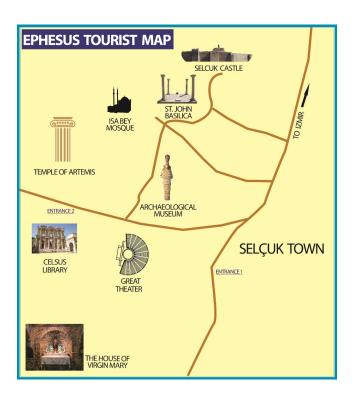

## Day 1: Izmir

Meet at port and leave for Ephesus, the veritable cradle of early Christianity. Visit the Shrine of The Virgin Mary where she supposedly spent her later days. Proceed to Ephesus and see the spectacular ruins from the period of St. Paul, some of which have only recently been excavated. See the Odeon, the Bouleterion, Fountains, the Temples, the Brothel, the Library, the Agoras, the Great Theatre, the Roman Baths, the Gymnasiums. After lunch, visit Temple of Artemis, which had been built at first during the Archaic period, today it's known one of the Seven Wonders of Ancient World. Proceed to see Basilica of St. John, Built by the Emperor Justinian over the tomb of St. John the Apostle, the Basilica, now in ruins, once rivaled St. Sophia in size. See the remaining graceful columns and mosaics of the Basilica as you take in the panorama of the rural Selcuk countryside. Finally you will see Terrace Houses, near the Library of Celsus, at the bottom of the slope of the mount, is a row of houses that were thought to be the residences of the wealthy people of Ephesus. These are called Ephesus Terrace Houses.