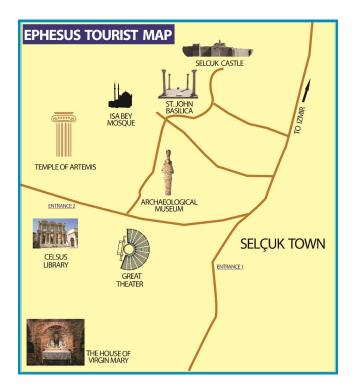

#### Day 1 : Kusadasi

Meet at port and leave for Ephesus, the veritable cradle of early Christianity. Visit the Shrine of The Virgin Mary where she supposedly spent her later days. Proceed to Ephesus and see the spectacular ruins from the period of St. Paul, some of which have only recently been excavated. See the Odeon, the Bouleterion, Fountains, the Temples, the Brothel, the Library, the Agoras, the Great Theatre, the Roman Baths, the Gymnasiums. After lunch, visit Temple of Artemis, which had been built at first during the Archaic period, today it's known one of the Seven Wonders of Ancient World. Proceed to see Basilica of St. John, Built by the Emperor Justinian over the tomb of St. John the Apostle, the Basilica, now in ruins, once rivaled St. Sophia in size. See the remaining graceful columns and mosaics of the Basilica as you take in the panorama of the rural Selcuk countryside. Finally you will see Terrace Houses, near the Library of Celsus, at the bottom of the slope of the mount, is a row of houses that were thought to be the residences of the wealthy people of Ephesus. These are called Ephesus Terrace Houses.

## Tour Map :